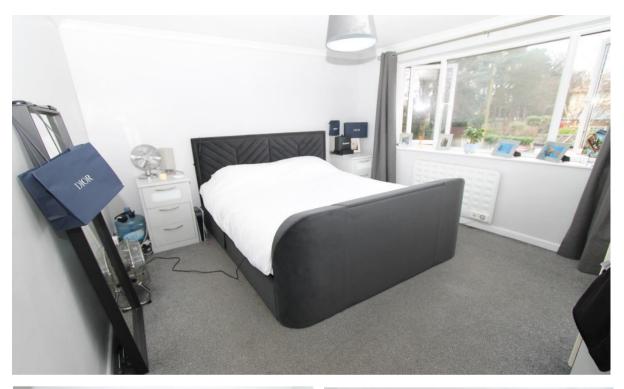

### Bedroom 1 - 13' 0'' x 11' 7'' (3.96m x 3.53m) Double glazed window to rear aspect, wall mounted electric radiator, carpeted, ceiling coving.