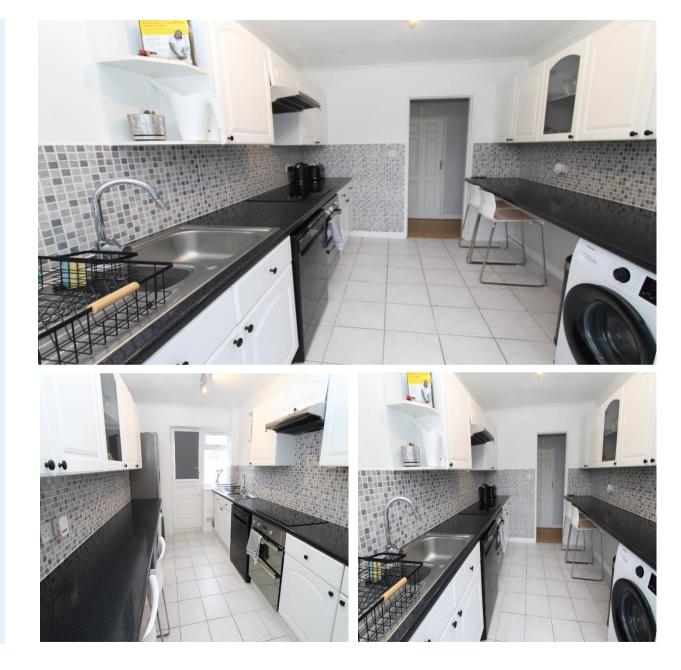

## Kitchen/Diner - 12' 0" x 8' 1" (3.65m x 2.46m)

Range of wall mounted units with matching cupboards and drawers below, counter tops, inset stainless steel 1.5 bowl sink and drainer, integrated oven with hob and extractor above, space for fridge freezer, space and plumbing for washing machine and dishwasher, breakfast bar, tiled floor, double glazed window and door to balcony.