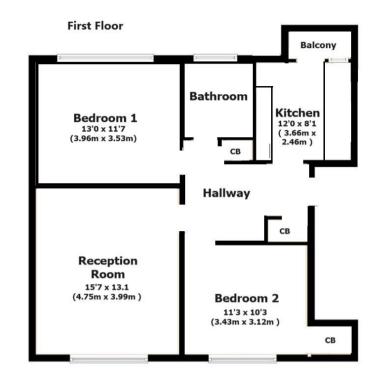

#### Lounge/Diner - 15' 7" x 13' 1" (4.75m x 3.98m)

Dual aspect double glazed window to front and side, carpeted, wall mounted electric radiator, ceiling coving, insert spots.

## Kitchen/Diner - 12' 0" x 8' 1" (3.65m x 2.46m)

Range of wall mounted units with matching cupboards and drawers below, counter tops, inset stainless steel 1.5 bowl sink and drainer, integrated oven with hob and extractor above, space for fridge freezer, space and plumbing for washing machine and dishwasher, breakfast bar, tiled floor, double glazed window and door to balcony.

### Bedroom 1 - 13' 0'' x 11' 7'' (3.96m x 3.53m) Double glazed window to rear aspect, wall mounted electric radiator, carpeted, ceiling coving.

### Bedroom 2 - 11' 3" x 10' 3" (3.43m x 3.12m)

Double glazed window to front aspect, wall mounted electric radiator, wood effect flooring, ceiling coving, door to storage cupboard.

### <u>Bathroom -</u>

White 3-piece suite comprising of paneled bath with shower overhead, low level w/c, wash hand basin with storage below, double glazed window to rear aspect, tiled floor, part tiled walls, wall mounted chrome radiator.