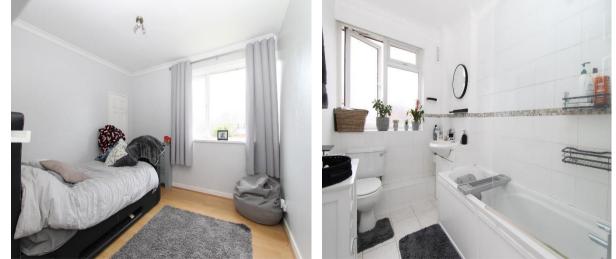

### Bedroom 2 - 11' 3" x 10' 3" (3.43m x 3.12m)

Double glazed window to front aspect, wall mounted electric radiator, wood effect flooring, ceiling coving, door to storage cupboard.

### <u>Bathroom -</u>

White 3-piece suite comprising of paneled bath with shower overhead, low level w/c, wash hand basin with storage below, double glazed window to rear aspect, tiled floor, part tiled walls, wall mounted chrome radiator.